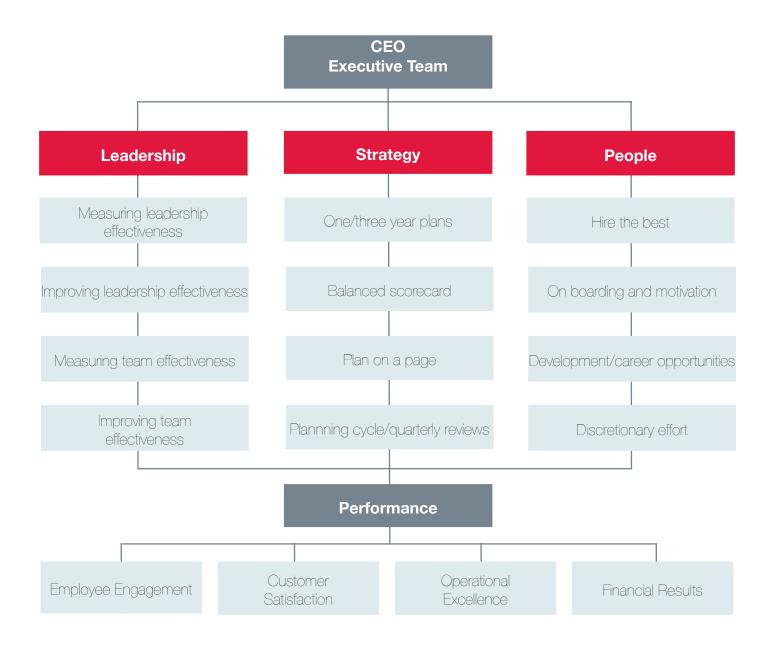

## **LEAP Model**

## Leadership Engagement And Performance

"The quality of people's lives depends on their careers. The quality of people's careers depends on the organisations in which their careers are embedded. The success of these organisations depends on their leadership. The effectiveness of the leadership depends on the characteristics of the people in leadership roles. Ultimately, then, personality drives leadership, leadership drives organisational performance, and who is in charge matters greatly for the fate of organisations and the people in them."