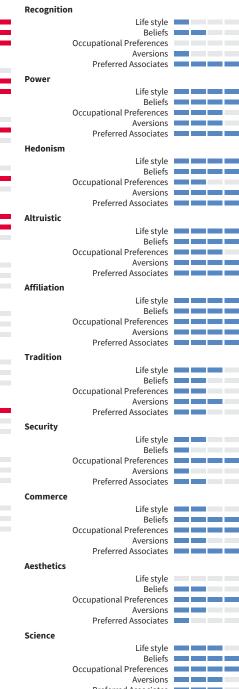

### **Subscale Scores**

Unassertive Competitive Self-confident Reserved Accomplishment Introverted Leadership Unsocial Identity Tough No Social Anxiety Leisurely Sociability Passive Aggressive Likes Parties Unappreciated Likes Crowds Irritated **Experience Seeking** Bold Exhibitionistic Entertaining Entitled Overconfidence **Interpersonal Sensitivity** Fantasised Talent Easy To Live With Mischievous Sensitive Caring Risky Likes People Impulsive No Hostility . Manipulative Prudence Colourful Moralistic Public Confidence Mastery Distractible Virtuous Self-Display Not Autonomous **Imaginative Not Spontaneous** Impulse Control Eccentric Special Sensitivity . Avoids Trouble Creative Thinking Inquisitive Diligent Science Ability Standards I Curiosity Perfectionistic Thrill Seeking Organised Intellectual Games Generates Ideas Dutiful Culture Indecisive **Learning Approach** Ingratiating Conforming Education Math Ability Good Memory Reading Preferred Associates