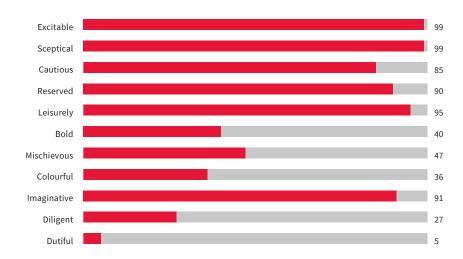

## **HDS**

Excitable

Sceptical

Cautious

Volatile

Cynical

Grudges

Avoidant

Fearful

Mistrusting

No Direction

**Easily Disappointed** 